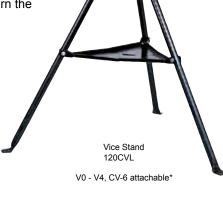

1201V4

| Code No. | Model                | Capacity (in.)            | For                     |
|----------|----------------------|---------------------------|-------------------------|
| 1201V0   | V0 Vice              | 1/8 - 2                   | Steel Pipe              |
| 1201V1   | V1 Vice              | 1/8 - 21/2                |                         |
| 1201V2   | V2 Vice              | 1/8 - 31/2                |                         |
| 1201V3   | V3 Vice              | 1/8 - 4                   |                         |
| 1201V4   | V4 Vice              | 1/8 - 6                   |                         |
| 1201VL   | VL1 Vice with legs   | 1/8 - 21/2                |                         |
| 120LV0   | V0-L Vice            | 1/8 - 2                   | Externally Coated Pipes |
| 120LV1   | V1-L Vice            | 1/8 - 21/2                |                         |
| 120LV2   | V2-L Vice            | 1/8 - 3                   |                         |
| 120LV3   | V3-L Vice            | 1/8 - 4                   |                         |
| 120LVL   | VL1-L Vice with legs | 1/8 - 21/2                |                         |
| 120CV6   | CV-6 Chain Vice      | 1/8 - 6                   | Steel Pipe              |
| 120CVL   | Vice Stand           | V0 - V4, CV-6 attachable* |                         |

<sup>\*</sup> The following nuts and bolts (70 - 80 mm in length) are required to attach a vice to the vice stand. M10 x 80 mm (3 sets) for the V0 vice, and M12 x 80 mm (3 sets) for vices V1 - V4.