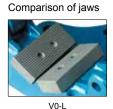

## Ensure high durability and long life.

· Designed with an array of teeth, REX vices provide optimum clamping for pipes of different sizes.

· For convenience, the VL1 comes equipped with legs.

· Special jaws for coated steel pipes are also available.

1201V4

| Code No. | Model                | Capacity (in.)            | For                     |
|----------|----------------------|---------------------------|-------------------------|
| 1201V0   | V0 Vice              | 1/8 - 2                   | Steel Pipe              |
| 1201V1   | V1 Vice              | 1/8 - 21/2                |                         |
| 1201V2   | V2 Vice              | 1/8 - 31/2                |                         |
| 1201V3   | V3 Vice              | 1/8 - 4                   |                         |
| 1201V4   | V4 Vice              | 1/8 - 6                   |                         |
| 1201VL   | VL1 Vice with legs   | 1/8 - 21/2                |                         |
| 120LV0   | V0-L Vice            | 1/8 - 2                   | Externally Coated Pipes |
| 120LV1   | V1-L Vice            | 1/8 - 21/2                |                         |
| 120LV2   | V2-L Vice            | 1/8 - 3                   |                         |
| 120LV3   | V3-L Vice            | 1/8 - 4                   |                         |
| 120LVL   | VL1-L Vice with legs | 1/8 - 21/2                |                         |
| 120CV6   | CV-6 Chain Vice      | 1/8 - 6                   | Steel Pipe              |
| 120CVL   | Vice Stand           | V0 - V4, CV-6 attachable* |                         |