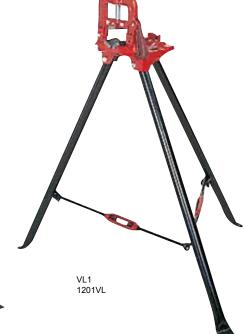

## Ensure high durability and long life.

· Designed with an array of teeth, REX vices provide optimum clamping for pipes of different sizes.

· For convenience, the VL1 comes equipped with legs.

· Special jaws for coated steel pipes are also available.

1201V4

| Code No. | Model                | Capacity (in.)            | For                     |
|----------|----------------------|---------------------------|-------------------------|
| 1201V0   | V0 Vice              | 1/8 - 2                   | Steel Pipe              |
| 1201V1   | V1 Vice              | 1/8 - 21/2                |                         |
| 1201V2   | V2 Vice              | 1/8 - 31/2                |                         |
| 1201V3   | V3 Vice              | 1/8 - 4                   |                         |
| 1201V4   | V4 Vice              | 1/8 - 6                   |                         |
| 1201VL   | VL1 Vice with legs   | 1/8 - 21/2                |                         |
| 120LV0   | V0-L Vice            | 1/8 - 2                   | Externally Coated Pipes |
| 120LV1   | V1-L Vice            | 1/8 - 21/2                |                         |
| 120LV2   | V2-L Vice            | 1/8 - 3                   |                         |
| 120LV3   | V3-L Vice            | 1/8 - 4                   |                         |
| 120LVL   | VL1-L Vice with legs | 1/8 - 21/2                |                         |
| 120CV6   | CV-6 Chain Vice      | 1/8 - 6                   | Steel Pipe              |
| 120CVL   | Vice Stand           | V0 - V4, CV-6 attachable* |                         |