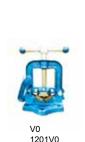

1201V4

| Code No. | Model                | Capacity (in.)            | For                     |
|----------|----------------------|---------------------------|-------------------------|
| 1201V0   | V0 Vice              | 1/8 - 2                   | Steel Pipe              |
| 1201V1   | V1 Vice              | 1/8 - 21/2                |                         |
| 1201V2   | V2 Vice              | 1/8 - 31/2                |                         |
| 1201V3   | V3 Vice              | 1/8 - 4                   |                         |
| 1201V4   | V4 Vice              | 1/8 - 6                   |                         |
| 1201VL   | VL1 Vice with legs   | 1/8 - 21/2                |                         |
| 120LV0   | V0-L Vice            | 1/8 - 2                   | Externally Coated Pipes |
| 120LV1   | V1-L Vice            | 1/8 - 21/2                |                         |
| 120LV2   | V2-L Vice            | 1/8 - 3                   |                         |
| 120LV3   | V3-L Vice            | 1/8 - 4                   |                         |
| 120LVL   | VL1-L Vice with legs | 1/8 - 21/2                |                         |
| 120CV6   | CV-6 Chain Vice      | 1/8 - 6                   | Steel Pipe              |
| 120CVL   | Vice Stand           | V0 - V4, CV-6 attachable* |                         |