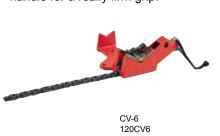

## Chain vice

· Compact, lightweight, and easy to use.

· One vice for fixed-mounting or portable use (workbench or vice stand).

· Pin and hook system allows easy adjustment according to the size of the pipe. Just turn the handle for a really firm grip.

1201V4

| Code No. | Model                | Capacity (in.)            | For                     |
|----------|----------------------|---------------------------|-------------------------|
| 1201V0   | V0 Vice              | 1/8 - 2                   | Steel Pipe              |
| 1201V1   | V1 Vice              | 1/8 - 21/2                |                         |
| 1201V2   | V2 Vice              | 1/8 - 31/2                |                         |
| 1201V3   | V3 Vice              | 1/8 - 4                   |                         |
| 1201V4   | V4 Vice              | 1/8 - 6                   |                         |
| 1201VL   | VL1 Vice with legs   | 1/8 - 21/2                |                         |
| 120LV0   | V0-L Vice            | 1/8 - 2                   | Externally Coated Pipes |
| 120LV1   | V1-L Vice            | 1/8 - 21/2                |                         |
| 120LV2   | V2-L Vice            | 1/8 - 3                   |                         |
| 120LV3   | V3-L Vice            | 1/8 - 4                   |                         |
| 120LVL   | VL1-L Vice with legs | 1/8 - 21/2                |                         |
| 120CV6   | CV-6 Chain Vice      | 1/8 - 6                   | Steel Pipe              |
| 120CVL   | Vice Stand           | V0 - V4, CV-6 attachable* |                         |